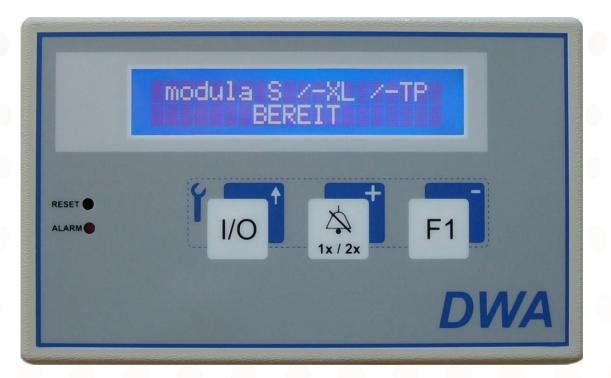

## Universal Remote

For All DWA Systems

**FUNCTION** The **DWA Universal Remote** can be used for all DWA systems for monitoring the system status as well as switch-on and switch-off.

## CONSTRUCTION

**DWA Universal Remote** is available as surface and flush mounted version and easy integrable in all functional areas.

- Double spaced LC-Display
- Functional key pad for operating mode and service mode
- Fault indication-LED
- Acoustic transmitter
- Individual parameterization